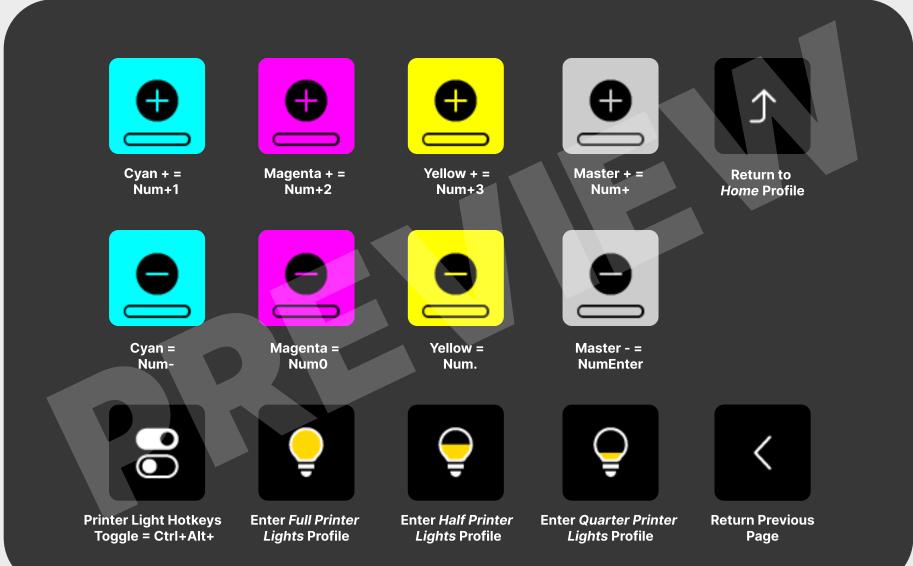

#### 2 PROJECT PROFILE MacOS Shortcut Keys

www.lukerosspost.com

www.lukerosspost.com

www.lukerosspost.com





#### 4 CONFORM PROFILE MacOS Shortcut Keys



#### 5 GRADING PROFILE MacOS Shortcut Keys

 $(\mathbf{O})$ :

Append Node Select

Show Scopes =

**Return to** 

В

**Save Memory** 

A

**Save Memory** 





## 8 PRINTER LIGHTS (HALF, PG 1) PROFILE MacOS Shortcut Keys



## 8 PRINTER LIGHTS (HALF, PG 2) PROFILE MacOS Shortcut Keys



# 8 PRINTER LIGHTS (QUARTER, PG 1) PROFILE MacOS Shortcut Keys



## 8 PRINTER LIGHTS (QUARTER, PG 2) PROFILE MacOS Shortcut Keys



### 9 VERSIONING & CURSORS PROFILE MacOS Shortcut Keys

Add Grade Version = Command+Y = Command+U

<!

**Previous Grade** 

Version

**Next Grade** 

Version

Return to Home Profile