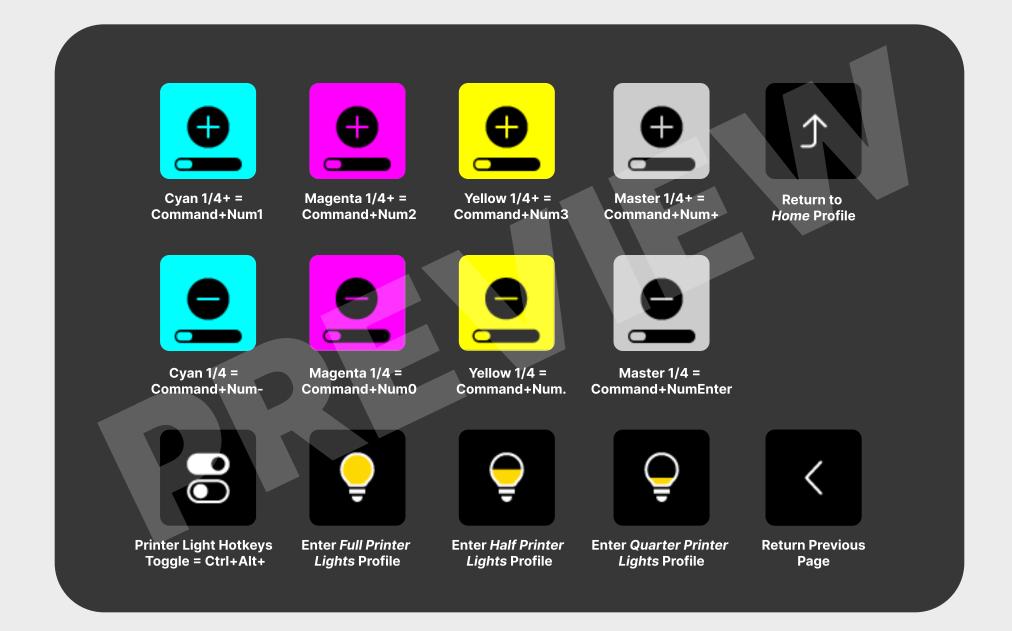

#### 2 PROJECT PROFILE MacOS Shortcut Keys

www.lukerosspost.com

www.lukerosspost.com

www.lukerosspost.com





#### 4 CONFORM PROFILE MacOS Shortcut Keys



#### 5 GRADING PROFILE MacOS Shortcut Keys

 $(\mathbf{O})$ :

Append Node Select

Show Scopes =

**Return to** 

В

**Save Memory** 

A

**Save Memory** 





## 8 PRINTER LIGHTS (HALF, PG 1) PROFILE MacOS Shortcut Keys



## 8 PRINTER LIGHTS (HALF, PG 2) PROFILE MacOS Shortcut Keys



# 8 PRINTER LIGHTS (QUARTER, PG 1) PROFILE MacOS Shortcut Keys



## 8 PRINTER LIGHTS (QUARTER, PG 2) PROFILE MacOS Shortcut Keys



### 9 VERSIONING & CURSORS PROFILE MacOS Shortcut Keys

Add Grade Version = Command+Y = Command+U

<!

**Previous Grade** 

Version

**Next Grade** 

Version

Return to Home Profile