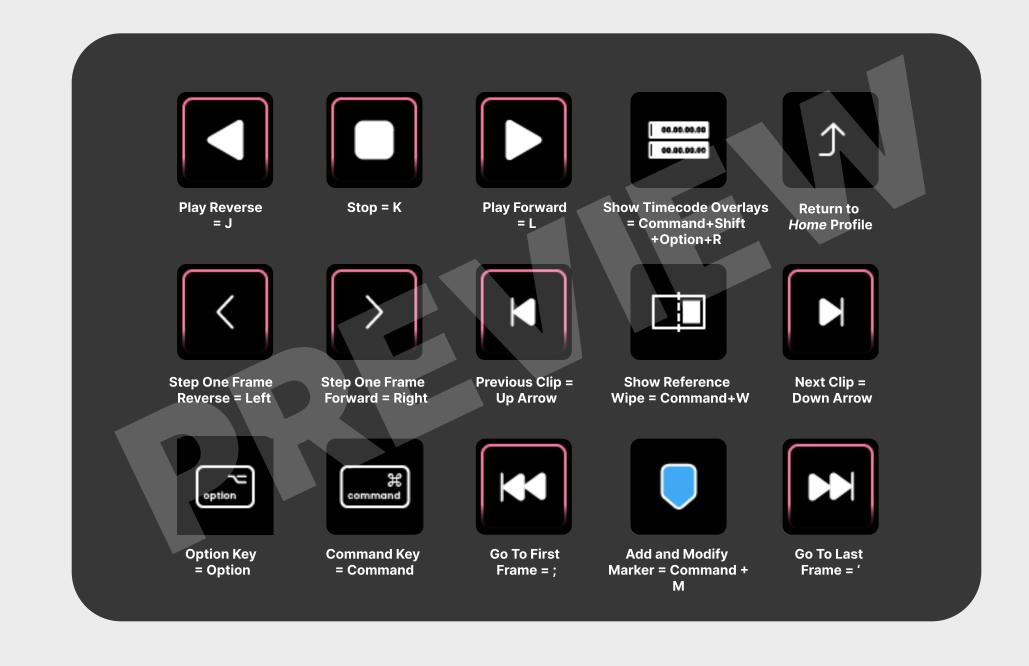

#### 2 PROJECT PROFILE MacOS Shortcut Keys

www.lukerosspost.com

www.lukerosspost.com

www.lukerosspost.com





#### 4 CONFORM PROFILE MacOS Shortcut Keys



#### 5 GRADING PROFILE MacOS Shortcut Keys

 $(\mathbf{O})$ :

Append Node Select

Show Scopes =

**Return to** 

В

**Save Memory** 

A

**Save Memory** 





## 8 PRINTER LIGHTS (HALF, PG 1) PROFILE MacOS Shortcut Keys



## 8 PRINTER LIGHTS (HALF, PG 2) PROFILE MacOS Shortcut Keys



# 8 PRINTER LIGHTS (QUARTER, PG 1) PROFILE MacOS Shortcut Keys



## 8 PRINTER LIGHTS (QUARTER, PG 2) PROFILE MacOS Shortcut Keys



### 9 VERSIONING & CURSORS PROFILE MacOS Shortcut Keys

Add Grade Version = Command+Y = Command+U

<!

**Previous Grade** 

Version

**Next Grade** 

Version

Return to Home Profile