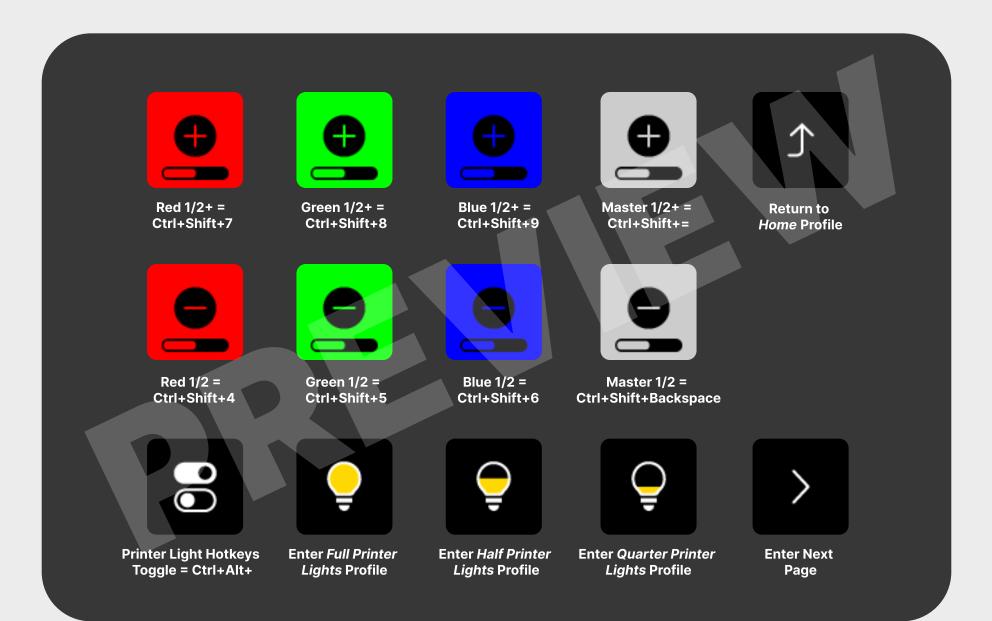

#### 2 PROJECT PROFILE MacOS Shortcut Keys

www.lukerosspost.com

www.lukerosspost.com

www.lukerosspost.com





#### 4 CONFORM PROFILE MacOS Shortcut Keys



#### 5 GRADING PROFILE MacOS Shortcut Keys

 $(\mathbf{O})$ :

Append Node Select

Show Scopes =

**Return to** 

В

**Save Memory** 

A

**Save Memory** 





## 8 PRINTER LIGHTS (HALF, PG 1) PROFILE MacOS Shortcut Keys



## 8 PRINTER LIGHTS (HALF, PG 2) PROFILE MacOS Shortcut Keys



# 8 PRINTER LIGHTS (QUARTER, PG 1) PROFILE MacOS Shortcut Keys



## 8 PRINTER LIGHTS (QUARTER, PG 2) PROFILE MacOS Shortcut Keys



### 9 VERSIONING & CURSORS PROFILE MacOS Shortcut Keys

Add Grade Version = Command+Y = Command+U

<!

**Previous Grade** 

Version

**Next Grade** 

Version

Return to Home Profile