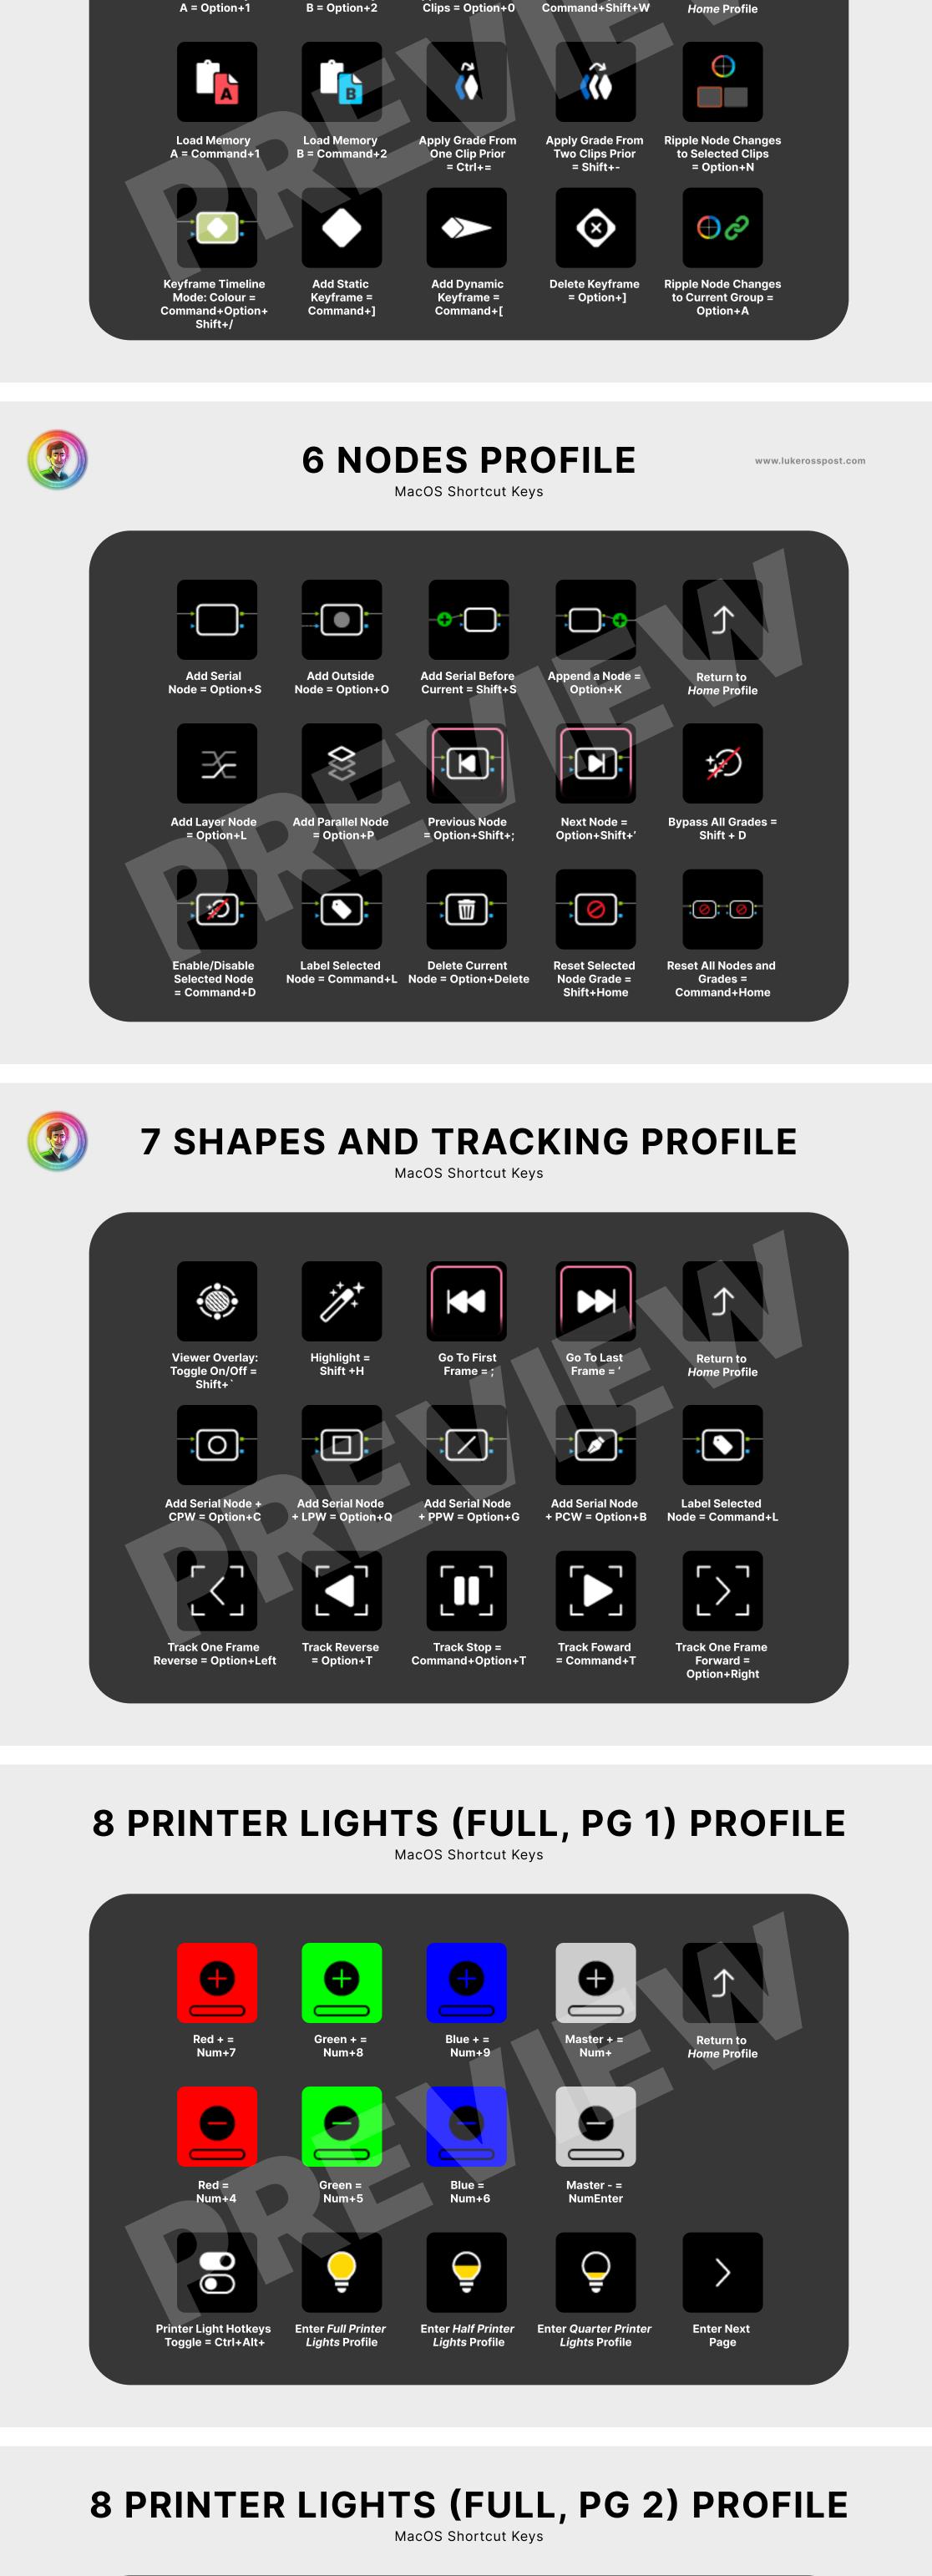

#### 2 PROJECT PROFILE MacOS Shortcut Keys

www.lukerosspost.com

www.lukerosspost.com

www.lukerosspost.com





#### 4 CONFORM PROFILE MacOS Shortcut Keys



#### 5 GRADING PROFILE MacOS Shortcut Keys

 $(\mathbf{O})$ :

Append Node Select

Show Scopes =

**Return to** 

В

**Save Memory** 

A

**Save Memory** 





## 8 PRINTER LIGHTS (HALF, PG 1) PROFILE MacOS Shortcut Keys



## 8 PRINTER LIGHTS (HALF, PG 2) PROFILE MacOS Shortcut Keys



# 8 PRINTER LIGHTS (QUARTER, PG 1) PROFILE MacOS Shortcut Keys



## 8 PRINTER LIGHTS (QUARTER, PG 2) PROFILE MacOS Shortcut Keys



### 9 VERSIONING & CURSORS PROFILE MacOS Shortcut Keys

Add Grade Version = Command+Y = Command+U

<!

**Previous Grade** 

Version

**Next Grade** 

Version

Return to Home Profile