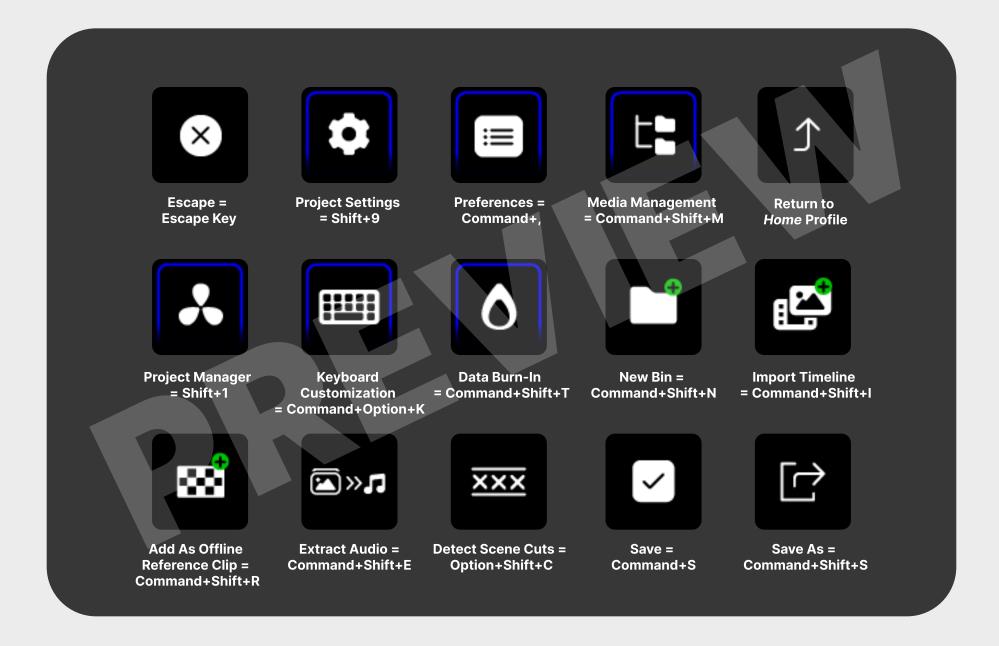

#### 2 PROJECT PROFILE MacOS Shortcut Keys

www.lukerosspost.com

www.lukerosspost.com

www.lukerosspost.com