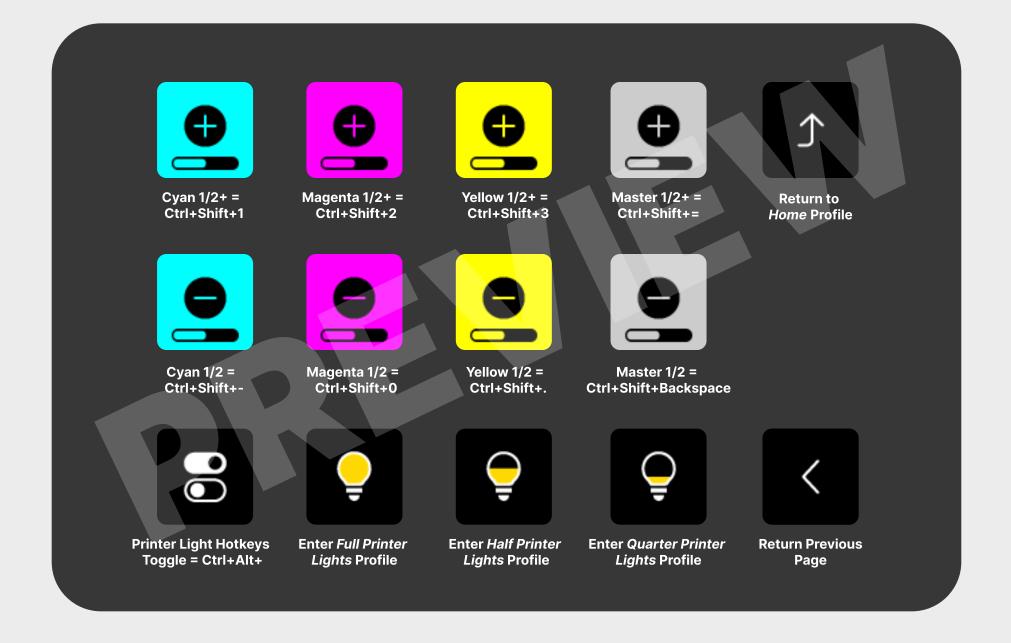

#### 2 PROJECT PROFILE MacOS Shortcut Keys

www.lukerosspost.com

www.lukerosspost.com

www.lukerosspost.com





#### 4 CONFORM PROFILE MacOS Shortcut Keys



#### 5 GRADING PROFILE MacOS Shortcut Keys

 $(\mathbf{O})$ :

Append Node Select

Show Scopes =

**Return to** 

В

**Save Memory** 

A

**Save Memory** 





## 8 PRINTER LIGHTS (HALF, PG 1) PROFILE MacOS Shortcut Keys



## 8 PRINTER LIGHTS (HALF, PG 2) PROFILE MacOS Shortcut Keys



# 8 PRINTER LIGHTS (QUARTER, PG 1) PROFILE MacOS Shortcut Keys



## 8 PRINTER LIGHTS (QUARTER, PG 2) PROFILE MacOS Shortcut Keys



### 9 VERSIONING & CURSORS PROFILE MacOS Shortcut Keys

Add Grade Version = Command+Y = Command+U

<!

**Previous Grade** 

Version

**Next Grade** 

Version

Return to Home Profile