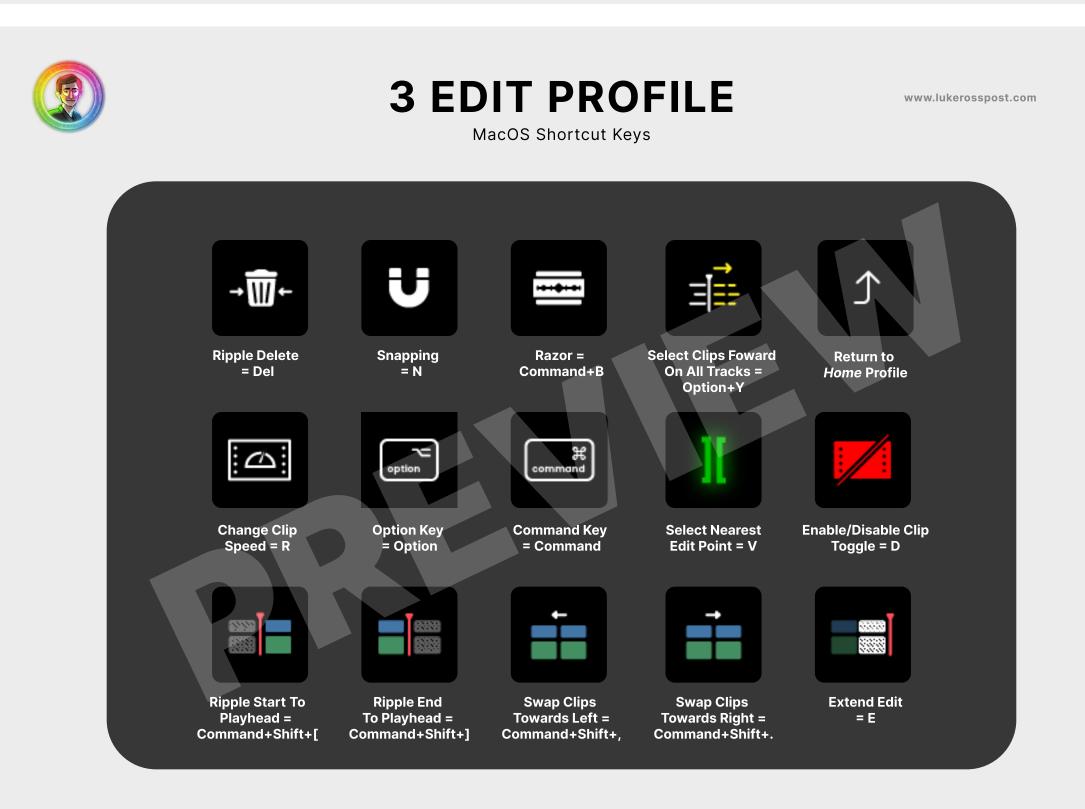

#### 2 PROJECT PROFILE MacOS Shortcut Keys

www.lukerosspost.com

www.lukerosspost.com

www.lukerosspost.com





#### 4 CONFORM PROFILE MacOS Shortcut Keys



#### 5 GRADING PROFILE MacOS Shortcut Keys

 $(\mathbf{O})$ :

Append Node Select

Show Scopes =

**Return to** 

В

**Save Memory** 

A

**Save Memory** 





## 8 PRINTER LIGHTS (HALF, PG 1) PROFILE MacOS Shortcut Keys



## 8 PRINTER LIGHTS (HALF, PG 2) PROFILE MacOS Shortcut Keys



# 8 PRINTER LIGHTS (QUARTER, PG 1) PROFILE MacOS Shortcut Keys



## 8 PRINTER LIGHTS (QUARTER, PG 2) PROFILE MacOS Shortcut Keys



### 9 VERSIONING & CURSORS PROFILE MacOS Shortcut Keys

Add Grade Version = Command+Y = Command+U

<!

**Previous Grade** 

Version

**Next Grade** 

Version

Return to Home Profile