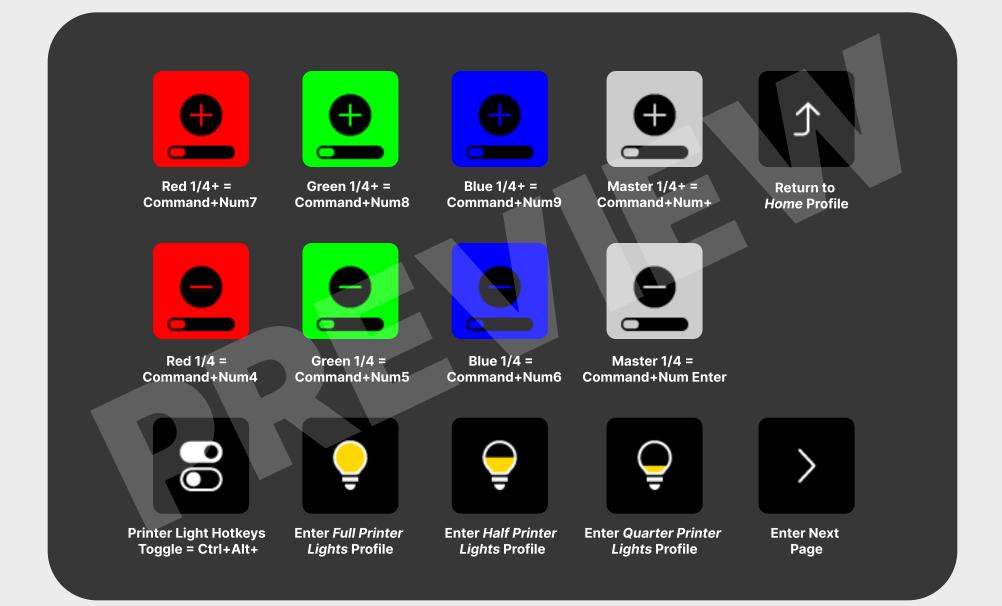

#### 2 PROJECT PROFILE MacOS Shortcut Keys

www.lukerosspost.com

www.lukerosspost.com

www.lukerosspost.com





#### 4 CONFORM PROFILE MacOS Shortcut Keys



#### 5 GRADING PROFILE MacOS Shortcut Keys

 $(\mathbf{O})$ :

Append Node Select

Show Scopes =

**Return to** 

В

**Save Memory** 

A

**Save Memory** 





## 8 PRINTER LIGHTS (HALF, PG 1) PROFILE MacOS Shortcut Keys



## 8 PRINTER LIGHTS (HALF, PG 2) PROFILE MacOS Shortcut Keys



# 8 PRINTER LIGHTS (QUARTER, PG 1) PROFILE MacOS Shortcut Keys



## 8 PRINTER LIGHTS (QUARTER, PG 2) PROFILE MacOS Shortcut Keys



### 9 VERSIONING & CURSORS PROFILE MacOS Shortcut Keys

Add Grade Version = Command+Y = Command+U

<!

**Previous Grade** 

Version

**Next Grade** 

Version

Return to Home Profile